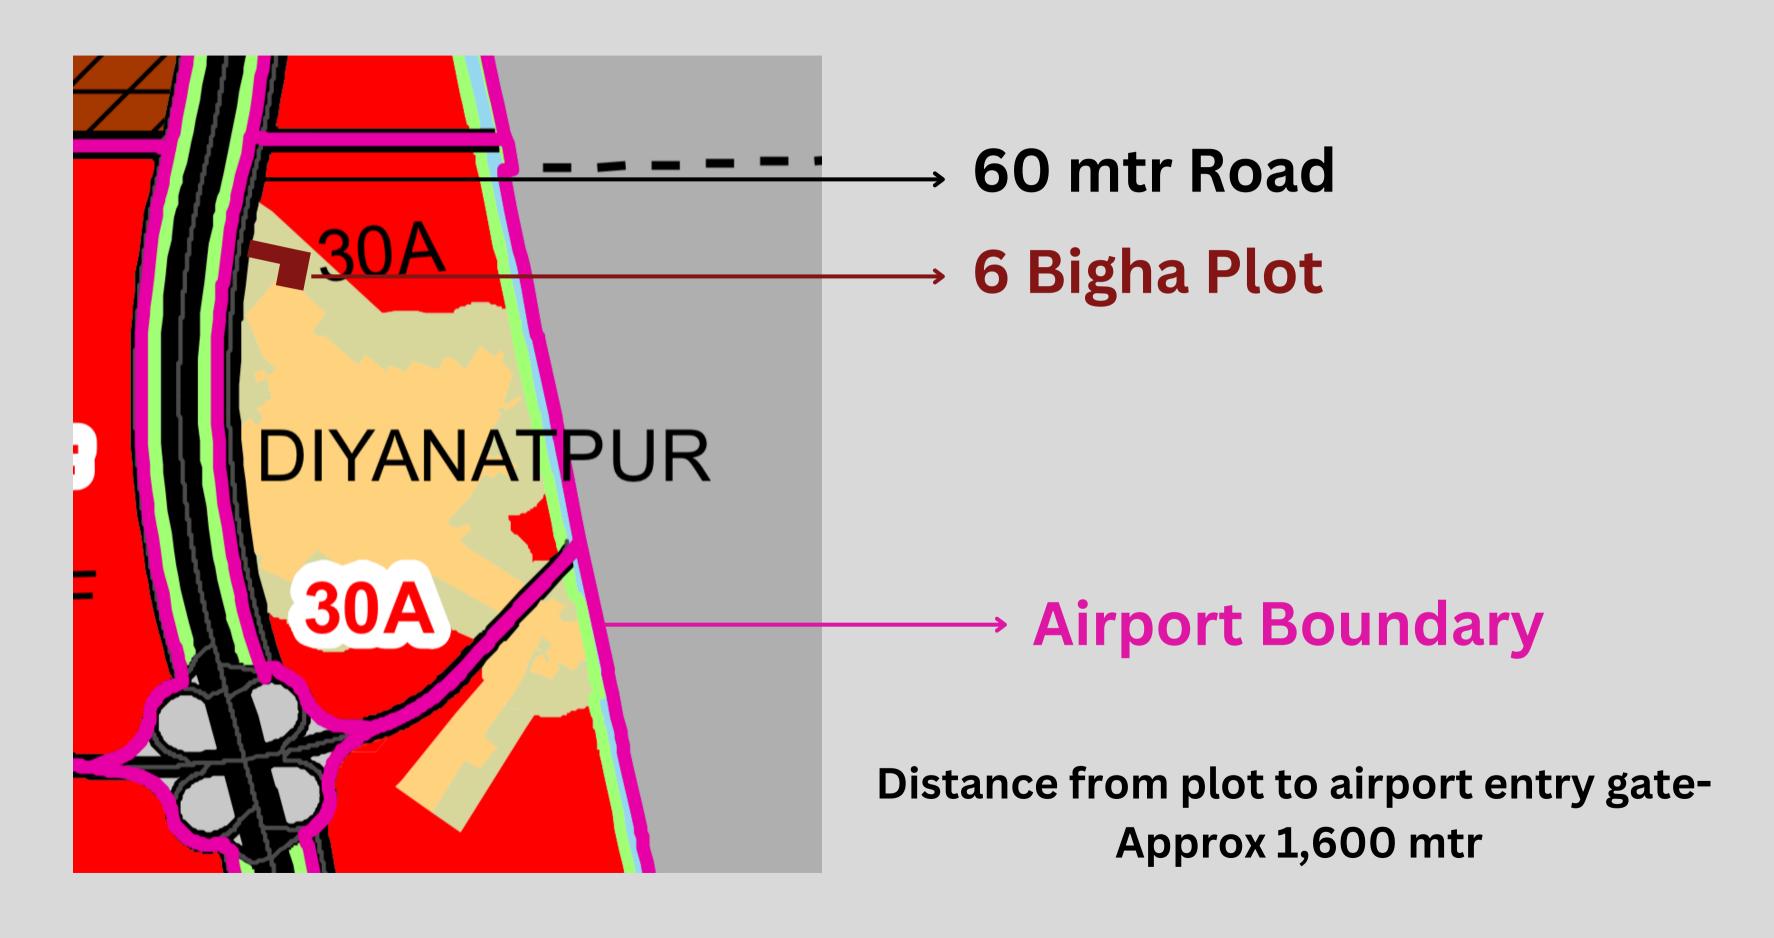

## **LOCATION OVERVIEW**

This plot is situated in Dayanatpur village which is near Jewar Airport and declared as a Abadi Land.

Abadi Land

6 Bigha

250 sq. yard

-540 sq. yard

535 sq. yard

550 sq. yard

#### **Location and Accessibility:**

- Approximately 1600 meters from the plot to Jewar Airport Terminal 1.
- Located just 300 meters from the Yamuna Expressway.