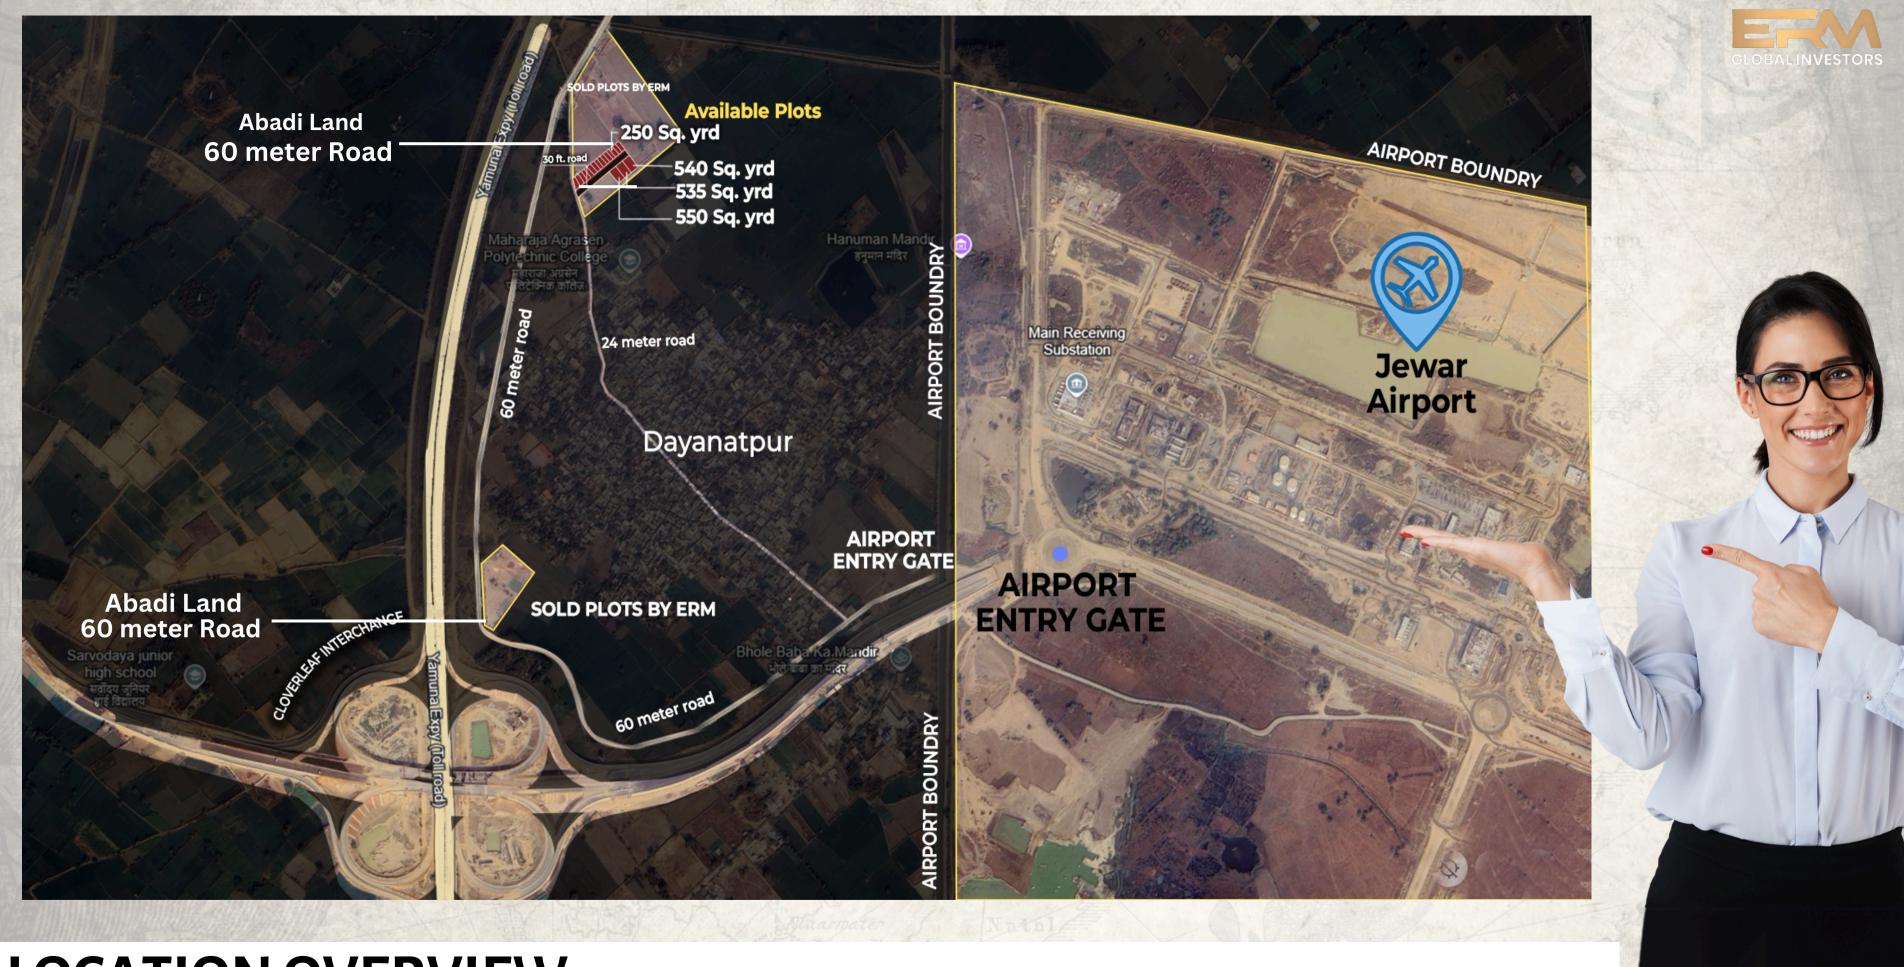

## **LOCATION OVERVIEW**

This plot is situated in Dayanatpur village which is near Jewar Airport and declared as a Abadi Land.

Abadi Land

6 Bigha

250 sq. yard

-540 sq. yard

535 sq. yard

550 sq. yard

24 mtr Road

60 mtr Road

#### **Location and Accessibility:**

- Approximately 1600 meters from the plot to Jewar Airport Terminal 1.
- Located just 300 meters from the Yamuna Expressway.