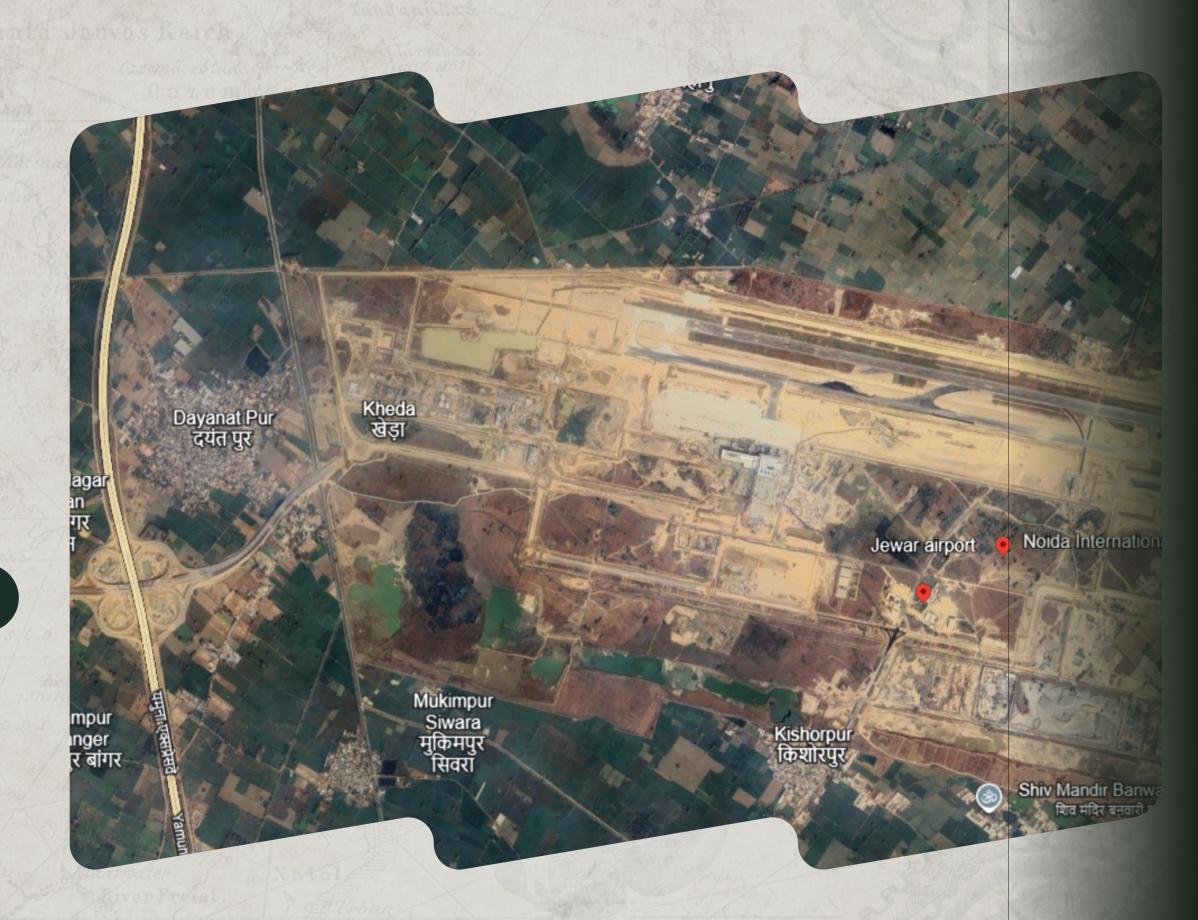

#### **Location and Accessibility:**

- Approximately 1600 meters from the plot to Jewar Airport Terminal 1.
- Located just 300 meters from the Yamuna Expressway.