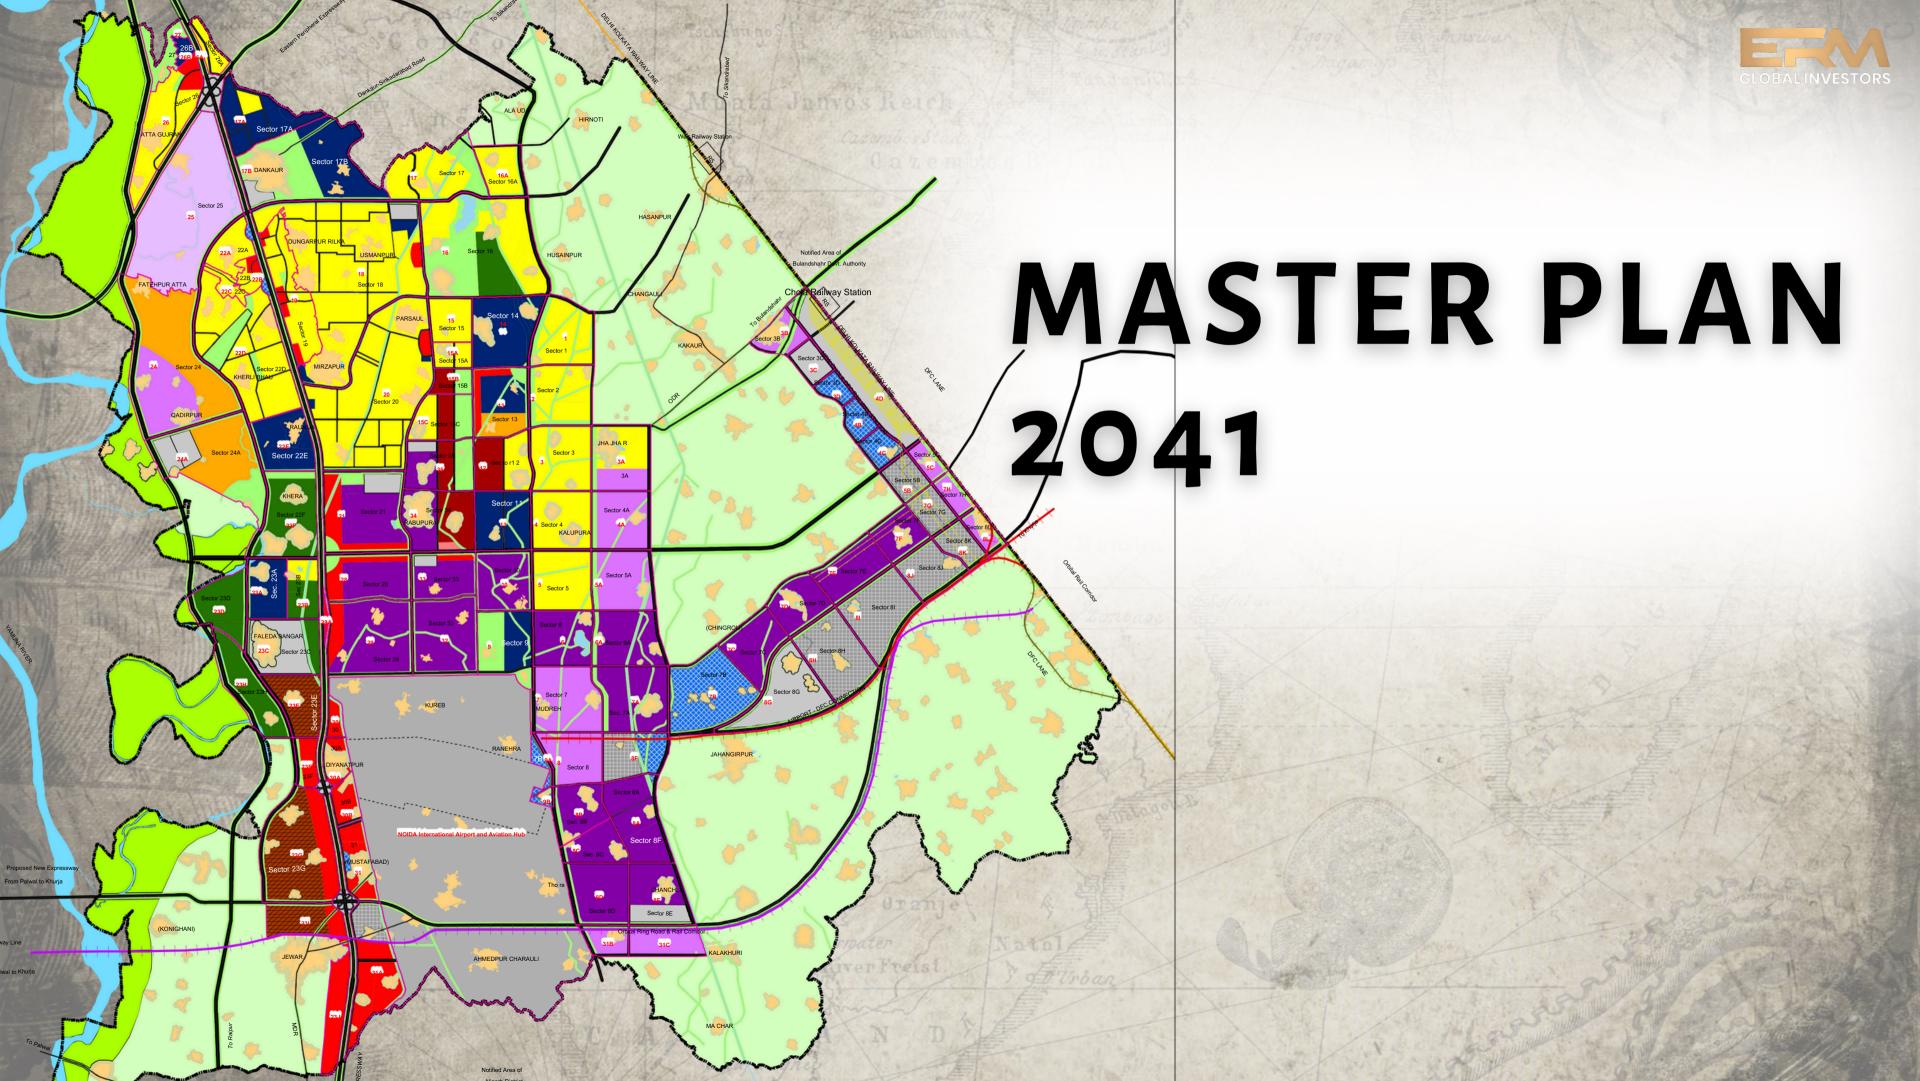

## **LOCATION OVERVIEW**

This plot is situated in Dayanatpur village which is near Jewar Airport and declared as a Abadi Land.

Abadi Land

6 Bigha

250 sq. yard

-540 sq. yard

535 sq. yard

550 sq. yard